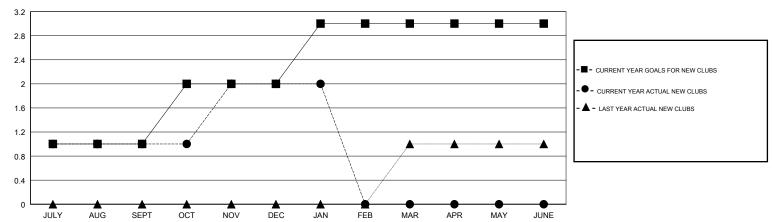

#### GOALS AND ACTUAL NEW CLUBS CUMULATIVE

#### **LOCATION CZECH REPUBLIC**

**GMT CA** 

| Clubs                 |               |           |               | Members               |                           |                         |                                              |
|-----------------------|---------------|-----------|---------------|-----------------------|---------------------------|-------------------------|----------------------------------------------|
| RESULTS FOR 2017-2018 |               |           |               | RESULTS FOR 2017-2018 |                           |                         |                                              |
| QUARTER               | NEW CLUB GOAL | NEW CLUBS | DROPPED CLUBS | QUARTER               | MEMBER GROWTH NET<br>GOAL | MEMBER GROWTH<br>ACTUAL | DROPPED MEMBERS ACTUAL (including transfers) |
| JULY/AUG/SEPT         | 1             | 1         | 0             | JULY/AUG/SEPT         | 16                        | 28                      | 11                                           |
| OCT/NOV/DEC           | 1             | 1         | 0             | OCT/NOV/DEC           | 15                        | 36                      | 20                                           |
| JAN/FEB/MAR           | 1             | 0         | 0             | JAN/FEB/MAR           | 15                        | 1                       | 7                                            |
| APR/MAY/JUNE          | 0             | 0         | 0             | APR/MAY/JUNE          | -10                       | 0                       | 0                                            |