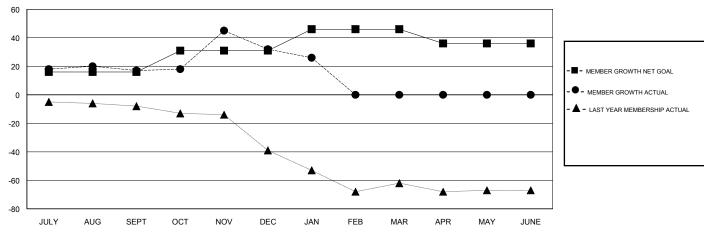

### GOALS AND ACTUAL MEMBERS CUMULATIVE

| DROPPED CLUBS: 0  DROPPED MEMBERS |    | 14 CLUBS OF 46 ADDED 1 OR MORE<br>NEW MEMBERS | GENDER DISTRIBUTION  MALE 657 (73.65%)  FEMALE 235 (26.35%)  Women Percentage Fiscal Year Goal: 30% |  |  |
|-----------------------------------|----|-----------------------------------------------|-----------------------------------------------------------------------------------------------------|--|--|
| DECEASED                          | 4  | CLICK HERE FOR CUMULATIVE                     | TOTAL FAMILY UNIT MEMBERS                                                                           |  |  |
| CLUB CANCELLED                    | 0  | MEMBERSHIP DATA                               |                                                                                                     |  |  |
| OTHER                             | 34 |                                               | FAMILY MEMBERS PAYING HALF DUES                                                                     |  |  |
| TOTAL                             | 38 |                                               |                                                                                                     |  |  |

#### **LOCATION CZECH REPUBLIC**

**GMT CA** 

| Clubs                 |               |           |               | Members               |                           |                         |                                              |
|-----------------------|---------------|-----------|---------------|-----------------------|---------------------------|-------------------------|----------------------------------------------|
| RESULTS FOR 2017-2018 |               |           |               | RESULTS FOR 2017-2018 |                           |                         |                                              |
| QUARTER               | NEW CLUB GOAL | NEW CLUBS | DROPPED CLUBS | QUARTER               | MEMBER GROWTH NET<br>GOAL | MEMBER GROWTH<br>ACTUAL | DROPPED MEMBERS ACTUAL (including transfers) |
| JULY/AUG/SEPT         | 1             | 1         | 0             | JULY/AUG/SEPT         | 16                        | 28                      | 11                                           |
| OCT/NOV/DEC           | 1             | 1         | 0             | OCT/NOV/DEC           | 15                        | 36                      | 20                                           |
| JAN/FEB/MAR           | 1             | 0         | 0             | JAN/FEB/MAR           | 15                        | 1                       | 7                                            |
| APR/MAY/JUNE          | 0             | 0         | 0             | APR/MAY/JUNE          | -10                       | 0                       | 0                                            |